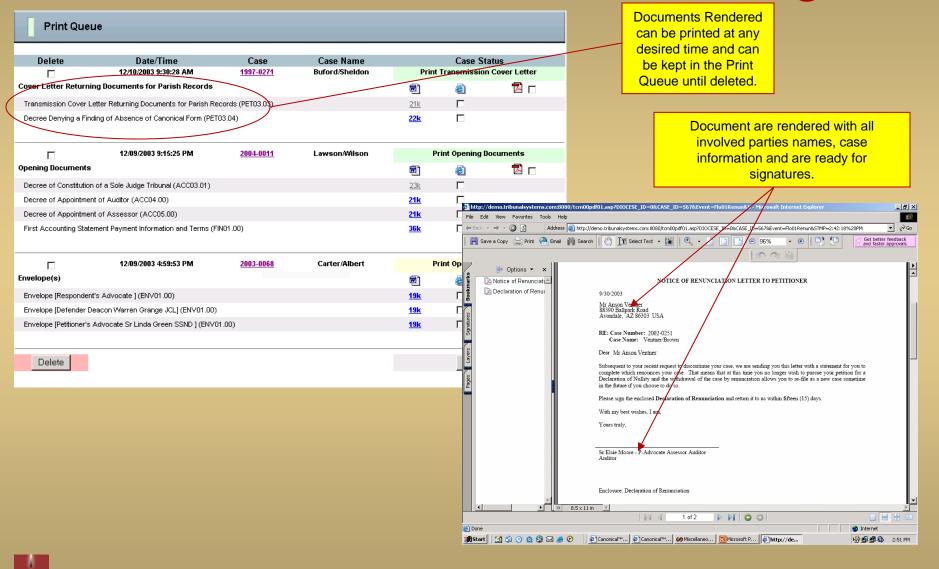

## **Case Document Rendering**

| Tribunal <sup>™</sup>                | Canonical <sup>™</sup> 2.0                                          | aburgess                            | Case:                 | 🕹 Retrieve 📇 Queue | Home 🤨 Logout    |            |  |  |  |
|--------------------------------------|---------------------------------------------------------------------|-------------------------------------|-----------------------|--------------------|------------------|------------|--|--|--|
| Systems                              | Formal Annulment                                                    | 2002-0251                           | Ventner/Brown         | Proposed           | Evidence         |            |  |  |  |
|                                      | Print Citation Documents                                            |                                     | GMW/GMW               | Personnel          | Documents        |            |  |  |  |
| Case Maintenance 🔺                   |                                                                     |                                     |                       |                    |                  |            |  |  |  |
| Add Case                             | About This Event                                                    |                                     |                       |                    |                  |            |  |  |  |
| Case Search                          | Description: This Event allows for the print                        | ting of the Citation Doc            | uments                |                    |                  |            |  |  |  |
| Status Queue<br>Evidence Maintenance | Pescipaon. This Event allows for the print                          |                                     |                       |                    | ocuments to      |            |  |  |  |
| Canon Law Viewer                     | Event Document Print Links                                          |                                     |                       | be p               | rinted.          |            |  |  |  |
| Case Reset                           |                                                                     |                                     |                       |                    |                  |            |  |  |  |
| Terminate Case                       | Print Acceptance & Citation                                         | Print Acceptance & Citation Decrees |                       |                    |                  |            |  |  |  |
| Personnel Caseload                   | Documents Included in this Print                                    |                                     |                       |                    |                  |            |  |  |  |
|                                      | - Decree Accepting the Petition                                     | n/Libellus for a Declaration        | of Nullity - ACC08.00 |                    |                  |            |  |  |  |
| Diocese Admin<br>Diocese Profile     |                                                                     |                                     |                       |                    |                  |            |  |  |  |
| Tribuser Master                      | Print Petitioner Citation Docu                                      | uments                              |                       |                    |                  |            |  |  |  |
|                                      | Documents Included in this Print                                    |                                     |                       |                    | Docun            | nent       |  |  |  |
| Parish Maintenance                   | - Citation Letter to Petitioner - (<br>- Response to Members of the |                                     | 10 a                  |                    | Rende            |            |  |  |  |
| Parish Master                        |                                                                     | out from on of others               |                       |                    | Notifica         | <b>U</b>   |  |  |  |
| Parish User Master                   |                                                                     |                                     |                       |                    |                  |            |  |  |  |
| Admin Functions                      | Print Respondent Citation D                                         |                                     |                       | /                  |                  |            |  |  |  |
| Religion Master —                    | Documents Included in this Print<br>- Witness List - PRE03.00       | Link:                               |                       |                    |                  |            |  |  |  |
| Prefix Master                        | - Citation Letter to Responden<br>- Declaration by Respondent to    |                                     |                       |                    |                  |            |  |  |  |
| Suffix Master                        | - Declaration by Respondent to<br>- Respondent Response Form        |                                     |                       |                    |                  |            |  |  |  |
| State Master<br>Country Master       | Rendering Docume                                                    | nts - Canonical™                    | v2.0 - by Trib        | unal Systems'      | ™- Microsoft Inl | erne 💶 🗖 🗙 |  |  |  |
| Foreign Master                       |                                                                     |                                     |                       |                    |                  |            |  |  |  |
| Grounds Master                       |                                                                     | - Can                               | ania (                | De                 | ocument Rend     | lering     |  |  |  |
| Canon Master 🗸 🗸                     | - Tribuna                                                           | u <sup>™</sup> <b>F</b> Can         | onical v2.            | 0                  | System           |            |  |  |  |
|                                      |                                                                     |                                     |                       |                    |                  |            |  |  |  |
|                                      | System                                                              | IS                                  | 200                   | 12-0251 - Vent     | ner/Brown        |            |  |  |  |
|                                      |                                                                     |                                     | Accepta               | ance & Citatio     | n Decrees        |            |  |  |  |
|                                      | <i>,</i>                                                            |                                     |                       |                    |                  |            |  |  |  |

#### **Case Document Rendering**